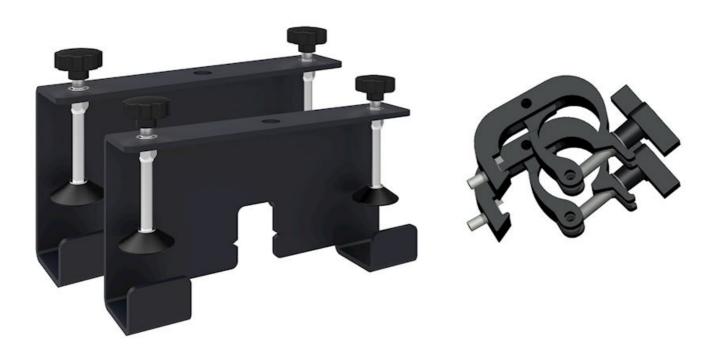

The SFFPROCLAMP is a heavy-duty trigger clamp set for use with the SFFPRO1 and SFFPRO2 flying/stacking frames. Using this clamp, you can easily mount your flying/stacking frame to trussing.

Set includes-

2x Heavy-duty trigger clamp 2x Frame clamp mount

Suitable for trussing with a maximum diameter of 51mm.

| Specifications |   |
|----------------|---|
|                | - |
|                |   |
|                |   |
|                |   |
|                |   |
|                |   |
|                |   |
|                |   |
|                |   |
|                |   |
|                |   |
|                |   |
|                |   |
|                |   |
|                |   |
|                |   |
|                |   |
|                |   |
|                |   |
|                |   |
|                |   |
|                |   |
|                |   |
|                |   |
|                |   |
|                |   |
|                |   |
|                |   |
|                |   |
|                |   |
|                |   |
|                |   |
|                |   |
|                |   |
|                |   |
|                |   |
|                |   |
|                |   |