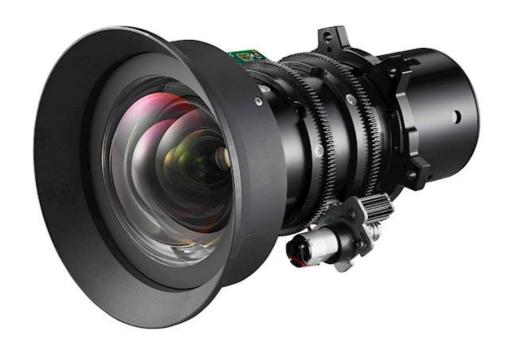

## BX-CTA15

Short Throw Lens with Motorised Zoom

- 0.75 ~ 0.95:1 throw ratio, offers big image flexibility even in smaller spaces
- Designed for the Optoma ZU1300, ZU1100, ZU1050, ZU860, ZU750 and ZU660e DuraCore laser projectors
- 1.26x Motorised Zoom provides additional flexibility for easy install
- Interchangeable lens with zoom ideal for immersive installations and much more

The BX-CTA15 short throw lens is ideal for immersive installations and other small-space installs.

With a throw ratio of 0.75  $\sim$  0.95:1 and a 1.26x Motorised zoom, easily produce images in size of 50" up to 1000"