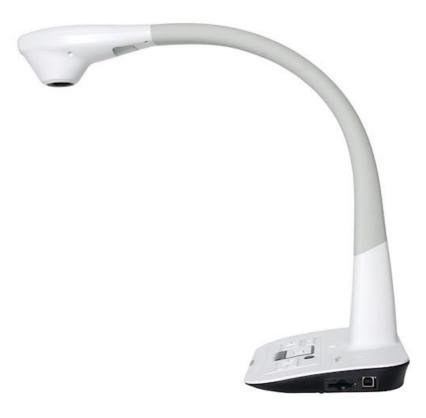

## DC350 5X optical zoom / 8X digital zoom

- 5MP Camera
- Native XGA & Supports 1280 x 720
- 5X optical zoom / 8X digital zoom
- Power on via USB or Power Supply

Optoma's DC350 creates an inspirational space where even the smallest of objects can be enlarged onto a huge 100inch screen for a more in-depth learning experience.

The DC350 features a 5-megapixel sensor, 40x zoom and 30 frames-per-second video (at full resolution) for stunning image quality and performance allowing you to see detail often not visible to the human eye.

## **Specifications**

| EAN: 5060059049622 |                                                                                                                                                          |
|--------------------|----------------------------------------------------------------------------------------------------------------------------------------------------------|
| Camera             |                                                                                                                                                          |
| Sensor             | 5MP                                                                                                                                                      |
| General            |                                                                                                                                                          |
| Shooting area      | A4 landscape (210.8 x 297.2 mm)                                                                                                                          |
| Output resolution  | XGA & Supports 1280 x 720                                                                                                                                |
| Focus              | Auto                                                                                                                                                     |
| Image capture      | Yes                                                                                                                                                      |
| Video recording    | Yes                                                                                                                                                      |
| Light source       | LED                                                                                                                                                      |
| Security           | Kensington Lock                                                                                                                                          |
| USB2               | One                                                                                                                                                      |
| Power              |                                                                                                                                                          |
| Power supply       | 5V DC                                                                                                                                                    |
| In the box         |                                                                                                                                                          |
| In the box         | Remote, Power cord (UK/EU), VGA cable, USB cable (2.0),<br>Microscope Adapters (Ø28mm ,Ø31mm, Ø33mm, and<br>Ø34mm eyepieces), User manual /Software (CD) |
| Connections        |                                                                                                                                                          |
| Connections        | Inputs 1 x VGA, 1 x SD card, 1 x 12V trigger                                                                                                             |
|                    | Outputs 1 x VGA, 1 x USB 2.0                                                                                                                             |
|                    |                                                                                                                                                          |