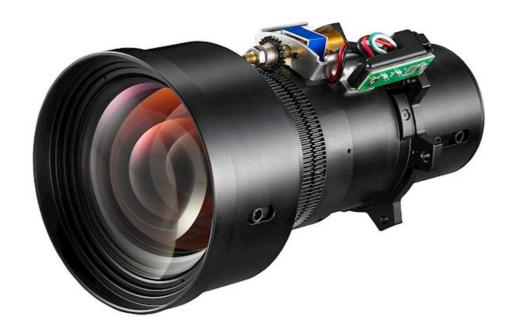

## BX-CTA06

Motorised Zoom Interchangeable Lens

- 1.22 ~ 1.52:1 throw ratio, project 1000-inch image from 26.3m away with the BX-CTA06 standard zoom lens
- Designed for the Optoma ZU1300, ZU1100, ZU1050, ZU860, ZU750 and ZU660e DuraCore laser projectors
- 1.25x Motorised Zoom allows for a simplified and flexible setup
- Easy interchangeable lens swaps out quickly for any use case

he BX-CTA06 motorised zoom lens is ideal for a variety of rental and permanent install applications, such as within the entertainment or museum sectors.

This lens has a throw ratio of 1.22  $\sim$  1.52:1 and can produce an image size of 50" up to 1000"