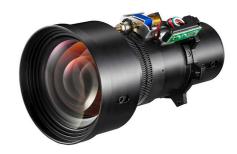

## BX-CTA06

Motorised Zoom Interchangeable Lens

- 1.22 ~ 1.52:1 throw ratio, project 1000-inch image from 26.3m away with the BX-CTA06 standard zoom lens
- Designed for the Optoma ZU1300, ZU1100, ZU1050, ZU860, ZU750 and ZU660e DuraCore laser projectors
- 1.25x Motorised Zoom allows for a simplified and flexible setup
- Easy interchangeable lens swaps out quickly for any use case

he BX-CTA06 motorised zoom lens is ideal for a variety of rental and permanent install applications, such as within the entertainment or museum sectors.

This lens has a throw ratio of 1.22  $\sim$  1.52:1 and can produce an image size of 50" up to 1000"