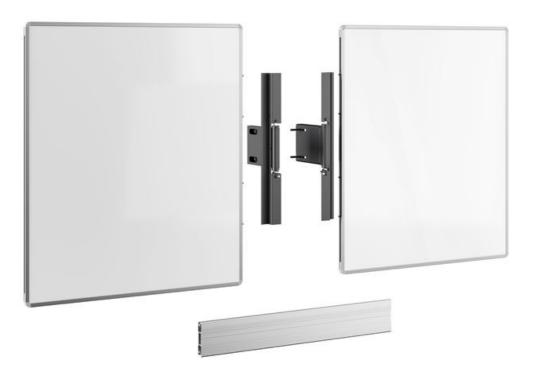

## RISE A216

Whiteboard set 65" for the RISE motorised floor-wall lift

- Custom made for a seamless fit
- Made for RISE 2005 and RISE 2008 motorised floor-wall lifts
- Suitable for any classroom or educational setting
- Enamel steel boards with specially designed adjustable hinges

The RISE A216 whiteboard set 65" is custom made for the RISE 2005/

2008 motorised display lift floor-wall solutions. Suitable for any classroom or educational setting, the whiteboards can be mounted to the left and right of a 65-inch display.