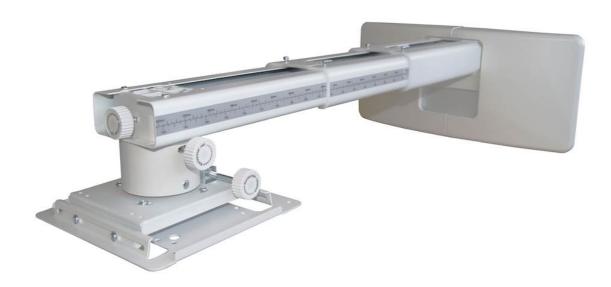

## OWM3000

Ultra short throw projector mount

- Compact telescopic arm
- Easy to install adjustable
- Cable management
- Compatible with stud walls

Designed for Optoma ultra short throw projectors this easy to install compact mount features a high quality adjustable arm and mounting plate. Perfect for installation with a whiteboard in education or corporate environments.

## **Specifications**

EAN: 5055387645530, Colour: White

General

Dimensions (W x D x H) mm  $448 \times 407 \times 210$ 

 Pitch
 5°

 Roll
 5°

 Yaw
 5°

**Adjustable** +/-30mm horizontal shift, +/-40mm vertical shift