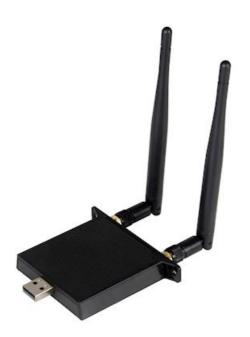

## IFPD WiFi and Bluetooth module SI01

Modulo Wi-Fi e Bluetooth per monitor professionali interattivi

- 2.4G/5Ghz dual band
- 802.11 a/b/g/n/ac
- Bluetooth 4.0 (per mouse remoto e trasferimento file)
- Fino a 433.5Mbps

Modulo WiFi e Bluetooth combinato per monitor professionali Optoma