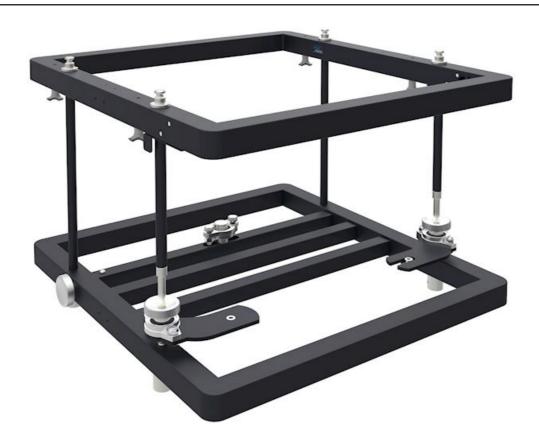

## SFFPRO2

PRO AV flying/stacking frame

- · Aluminium flying/stacking frame
- 3 Axis fine adjustment
- Rotation +3.5° ~ -3.5°
- Tilt +5° ~ -5° / +2.5° ~ -7°

The SFFPRO2 is a heavy-duty projector flying/stacking frame for use with select Optoma projectors. Using this frame, you can easily tilt, rotate and swivel the projector thanks to its fine adjustment mechanism.

The SFFPRO2 provides rotation adjustment of  $+3.5^{\circ} \sim -3.5^{\circ}$  and tilt adjustment of  $+5^{\circ} \sim -5^{\circ}$  /  $+2.5^{\circ} \sim -7^{\circ}$ . The frame features built in stacking points which makes it easy to join mulitple frames together.