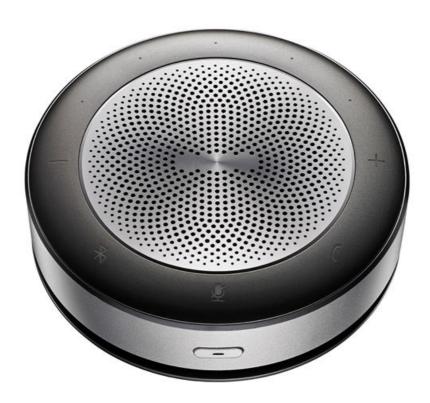

## **BM21**

Wireless bluetooth speaker

- Ideal for conference rooms 6-Array microphone
- Frequency: Bluetooth 150Hz 8kHz / USB 150Hz -8kHz
- Bluetooth version BT4.2 + EDR
- Impressive 8-hour battery life from a single charge

wireless means it can be moved between locations with minimal effort and it's impressive 8-hour battery life from just a single charge means you will never be caught short. It includes a pick-up distance of up to 16 feet combined with noise reduction.