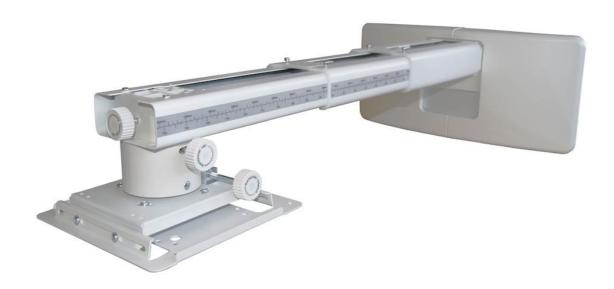

## OWM3000

Ultra short throw projector mount

- Compact telescopic arm
- Easy to install adjustable
- Cable management
- Compatible with stud walls

Designed for Optoma ultra short throw projectors this easy to install compact mount features a high quality adjustable arm and mounting plate. Perfect for installation with a whiteboard in education or corporate environments.

## **Specifications**

EAN: 5055387645530, Colour: White

General

Dimensions (W x D x H) mm  $448 \times 407 \times 210$ 

 Pitch
 5°

 Roll
 5°

 Yaw
 5°

**Adjustable** +/-30mm horizontal shift, +/-40mm vertical shift