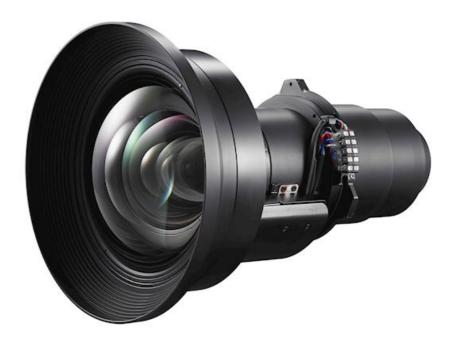

optoma.nl







Interchangable lens

## **Specifications**

UPC: 796435 07 135 6, EAN: 5055387663862 General Net weight 2.67 kg Gross weight 2.16 kg



Copyright © 2023, Optoma and its logo is a registered trademark of Optoma Corporation. Optoma Europe Ltd is the licensee of the registered trademark. All other product names and company names used herein are for identification purposes only and may be trademarks or registered trademarks of their respective owners. Errors and omissions excepted, all specifications are subject to change without notice. All images are for representation purposes only and may be simulated. 18102023090448