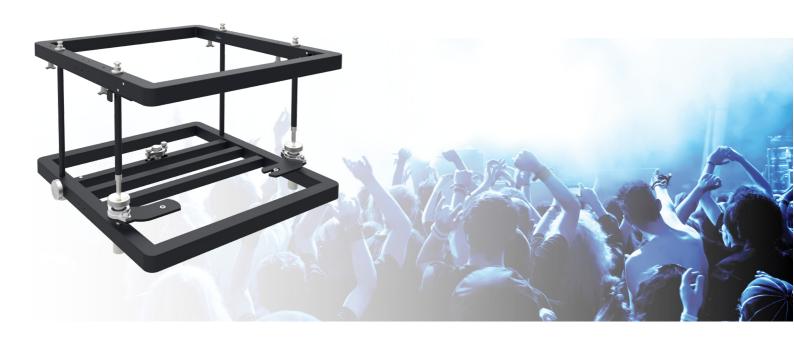

#### 112.4200 Stack frame Aluminium (Small 200) Max. 500x560x200 (WxLxH)

Aluminium, lightweight, solid, fitted with a removable front, fine adjustment over 3 axes and still the most affordable frame on the market. This is the summary of a new line SmartMetals stack frames. The stack frames are available in different standard sizes and can be used independently by means of a projector specific adapter plate. By the removable front, all models can be combined with projectors which are fitted with ultra-short throw or wide angle lenses. The frames can connect easily to one another, and are fitted with a 100x100mm mounting pattern for an adjustable truss adapter (002.4600). Using the 112.1019 truss mounts the stack frames can also be installed for a floor as well as portrait projection.