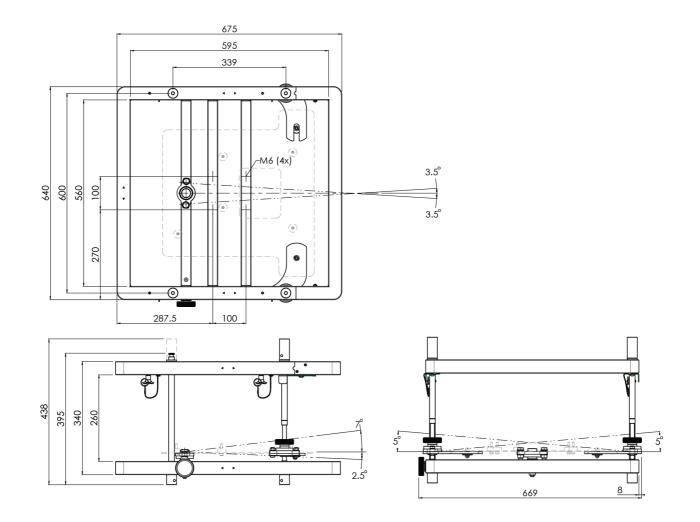

#### **Features**

Maximum length: 560 mm

**Weight:** 12.20 kg **Colour:** Black

Maximum load: 100 kg
Bracket/interface: Excluded

Type bracket/interface: Projector specific

Rotation: +3.5° till -3.5°

Tilt function:  $+5^{\circ}$  till  $-5^{\circ}$  /  $+2.5^{\circ}$  till  $-7^{\circ}$ 

Other information: Max. stacked weight under top frame is 275

kg.