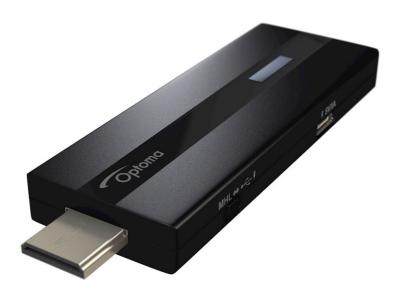

Turn your projector into a wireless display and share content on a big screen. The powerful HDCast Pro enables you to wirelessly present documents, images and videos stored on your mobile device or laptop in Full HD 1080p to your projector with ease. Compatible with Miracast™ and DLNA™.

In the box

IEEE 802.11 b/g/n 2T2R single band Wireless - technology

Power supply 5V-1A

Connections Inputs 1 x micro USB power

Outputs 1  $\times$  HDMI 720p60, 1080p24/30

Basic user manual HDMI extension cable micro USB cable