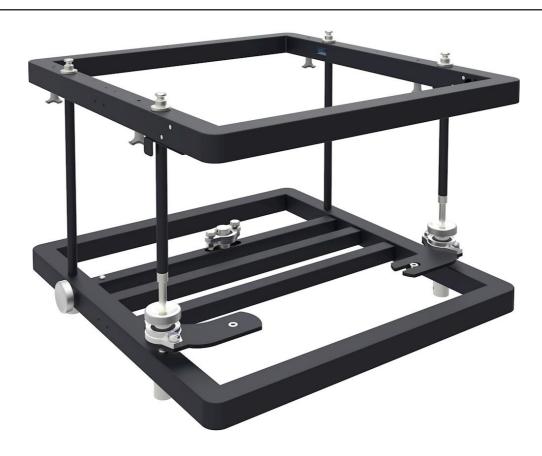

## SFFPRO1

PRO AV flying/stacking frame for WU1500 projector

- Aluminium flying/stacking frame for WU1500 projector
- 3 Axis fine adjustment
- Rotation +3.5° ~ -3.5°
- Tilt +5° ~ -5° / +2.5° ~ -7°

The SFFPRO1 is a heavy-duty projector flying/stacking frame for use with the Optoma WU1500 projector. Using this frame, you can easily tilt, rotate and swivel the projector thanks to its fine adjustment mechanism.

The SFFPRO1 provides rotation adjustment of  $+3.5^{\circ} \sim -3.5^{\circ}$  and tilt adjustment of  $+5^{\circ} \sim -5^{\circ}$  /  $+2.5^{\circ} \sim -7^{\circ}$ . The frame features built in stacking points which makes it easy to join mulitple frames together.