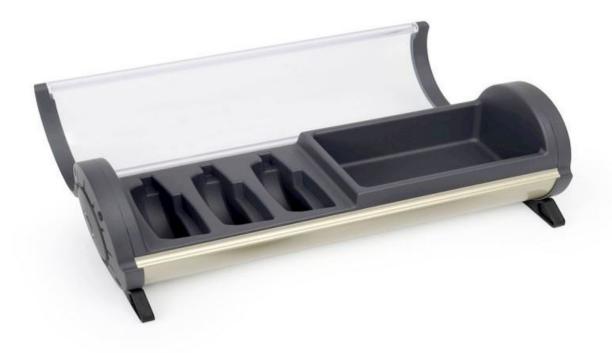

## QuickCast charging cradle

Simple charging solution for multiple QuickCast transmitters

- Charging cradle for QuickCast transmitters
- Charges three transmitters simultaneously
- Convenient storage for accessories and connectors

Charge up to three QuickCast transmitters simultaneously with the QuickCast charging cradle. Features a convenient storage tray for accessories and connectors.