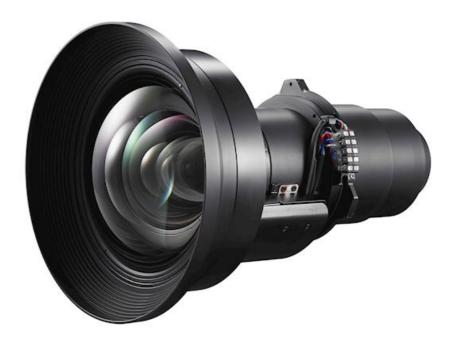

optomaeurope.com







Interchangable lens

## **Specifications**

UPC: 796435 07 135 6, EAN: 5055387663862 General Net weight 2.67 kg Gross weight 2.16 kg



Copyright © 2023, Optoma and its logo is a registered trademark of Optoma Corporation. Optoma Europe Ltd is the licensee of the registered trademark. All other product names and company names used herein are for identification purposes only and may be trademarks or registered trademarks of their respective owners. Errors and omissions excepted, all specifications are subject to change without notice. All images are for representation purposes only and may be simulated. 17102023115411