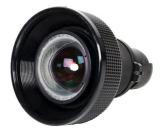

## Short Lens Ottica manuale corta

Ottica manuale corta

## **Specifications**

| Lenti            |        |
|------------------|--------|
| Distanza minima  | 0.5    |
| Distanza massima | 3      |
| f-stop (min)     | 2.5    |
| f-stop (max)     | 2.5    |
| Lunghezza focale | 11.5mm |
| Tipo di Zoom     | Manual |