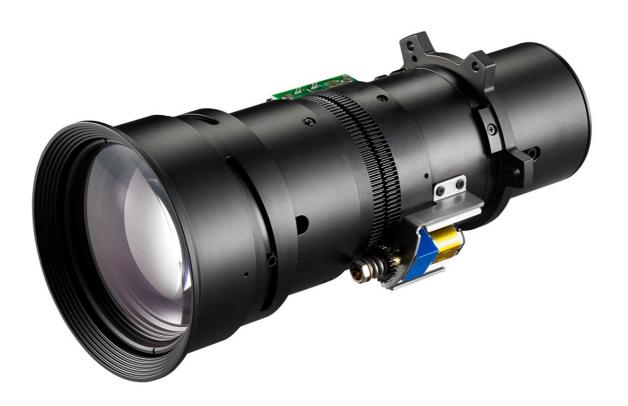

## BX-CTA13

Ultra Long throw Motorised Lens with 1.9x Zoom

- 2.9 ~ 5.52:1 throw ratio, project 1000" wide image from over 115m away
- Designed for the Optoma ZU1300, ZU1100, ZU1050, ZU860, ZU750 and ZU660e DuraCore laser projectors
- Perfect for entertainment installations & building projection
- Enables installations in live venue installations where distance projection is needed

The BX-CTA13 ultra long throw lens is ideal for distance installations and live venue entertainment which require a long distance from projector to screen.

This lens has a throw ratio of 2.9 ~ 5.52:1 and can produce an image size of 50" up to 1000"