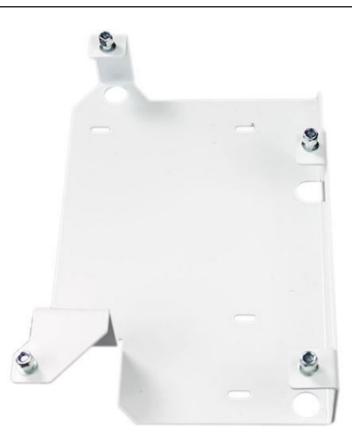

## EWMA2000

Socle adaptateur de support mural pour les séries 319/320UST

- Desgin compact
- Facile à installer
- Durable
- Convient aux cloisons légères

EWMA2000