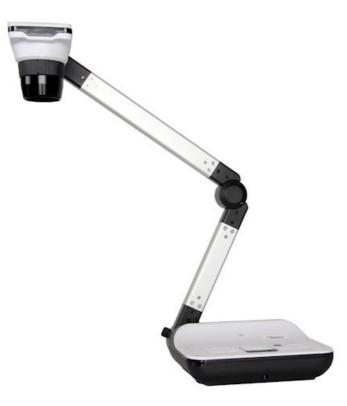

DC554 Multi-Jointed for versatility

- 13MP 4k Camera
- 17 x Optical zoom to focus on the finer detail
- Built-in microphone for webcam use
- A3 landscape (297 x 420 mm) (11.7 x 16.5 ins)

Optoma's DC554 takes a live workspace and allows you to distribute real-time image capture to large audiences when combined with any big screen technology.

Sharing video content remotely has never been easier too, simply connect to any one of the video conferencing tools (Via a PC) to enable sharing with remote audiences. The Flexible folding arm allows complete versatility and is perfect for any environment doubling up as a high performance webcam when needed.