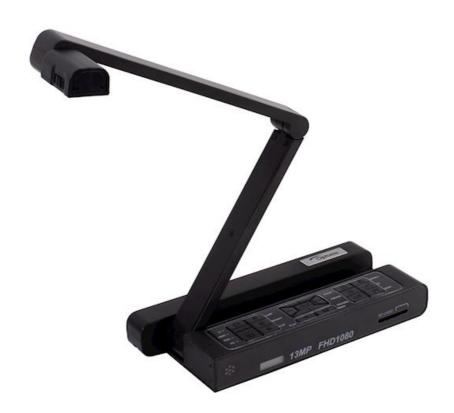

## DC455

13MP portable document camera with 8x digital zoom

- 13MP High definition camera
- 8X Digital zoom to see more
- Built-in microphone and speaker
- Folding arm design for flexibility

Optoma's DC455 takes a live workspace and allows you to distribute real-time image capture to large audiences when combined with any big screen technology.

Sharing video content remotely has never been easier, simply connect to any one of the video conferencing tools (via a PC) to enable sharing with remote audiences. The folding arm design allows complete versatility and is perfect for any environment doubling up as a high-performance webcam when needed.