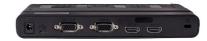

## **Specifications**

| Camera                      |                                                                                                                    |
|-----------------------------|--------------------------------------------------------------------------------------------------------------------|
| Sensor                      | 1/3.06" CMOS                                                                                                       |
| Pixels                      | 13M                                                                                                                |
| General                     |                                                                                                                    |
| Frame rate                  | Up to 30                                                                                                           |
| Shooting area               | A4 landscape (210 x 297 mm)                                                                                        |
| Output resolution           | 1080i                                                                                                              |
| Focus                       | Auto/Manual                                                                                                        |
| Image capture               | Yes                                                                                                                |
| Video recording             | Yes                                                                                                                |
| Light source                | LED                                                                                                                |
| Security                    | Kensington Lock                                                                                                    |
| USB2                        | Yes                                                                                                                |
| Power                       |                                                                                                                    |
| Power supply                | DC 5V, 100-240V, 50-60Hz                                                                                           |
| Power consumption (standby) | 0.1W                                                                                                               |
| Power consumption (min)     | 2W                                                                                                                 |
| Power consumption (max)     | 4.5W                                                                                                               |
| Weight and Dimensions       |                                                                                                                    |
| Dimensions (W x D x H) mm   | 190 x 80 x 305                                                                                                     |
| In the box                  |                                                                                                                    |
| In the box                  | Remote, Power cord (UK/EU), Power adaptor, HDMI Cable, USB cable (2.0), Microscope Adaptors, Anti-glare sheet, QSG |
| Connections                 |                                                                                                                    |
| Connections                 | Inputs 1 x HDMI, 1 x VGA                                                                                           |
|                             | Outputs 1 x HDMI, 1 x VGA, 1 x Micro-USB                                                                           |