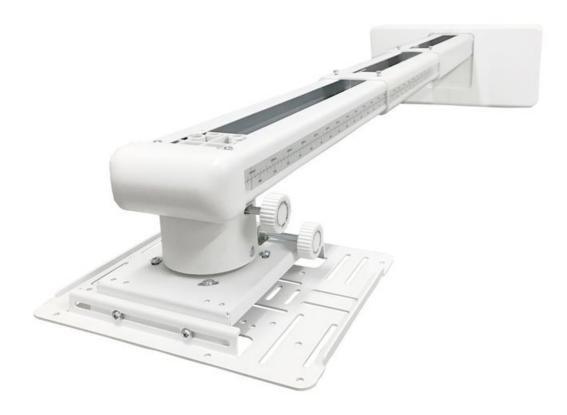

## OWM3000ST

Short throw projector mount

- Compact telescopic arm
- Easy to install adjustable
- Cable management
- Compatible with stud walls

Designed for Optoma short throw projectors this easy to install compact mount features a high quality adjustable arm and mounting plate. It also comes with universal arms for mounting other projectors.