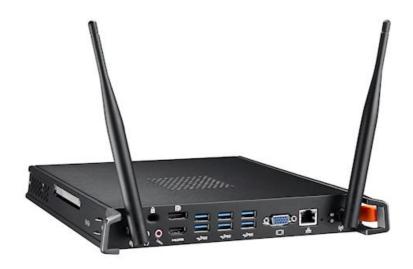

This PC module easily plugs into compatible displays and brings powerful computing capabilities. The OMPC provides the computer power needed for demanding educational and corporate environments.

Compatible with Optoma 65" (OP651RK+), 75" (OP751RK+) and 86" (OP861RK+) interactive flat panels. (Intel Core i5 6400, 8GB DDR4, 128GB SSD, 802.11ac WiFi, HDMI, DisplayPort, VGA, USB 3.0, Gigabit Ethernet, OS not included).

## **Specifications**

| 2.4kg                                                       |
|-------------------------------------------------------------|
| Inputs 1 x Mic 3.5mm                                        |
| Outputs 1 x HDMI, 1 x DisplayPort, 1 x VGA, 1 x Audio 3.5mm |
| Control 1 x RJ45                                            |
| Compatible with Windows 7 and later (OS not included)       |
|                                                             |
| Kensington Lock                                             |
|                                                             |