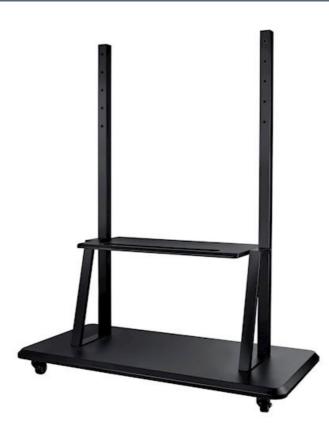

- Mobile trolley
- Convenient storage tray
- Designed for easy installation and adjustment
- Compatible with the Optoma interactive flat panel displays

Featuring a convenient storage tray, the ST01 is a mobile trolley designed for easy installation and adjustment for the Optoma 65", 75" and 86" interactive flat panel displays.

## **Specifications**

EAN: 5055387662414, Colour: Black

**General** Dimensions (W x D x H) mm In the box

Net weight Gross weight 650 x 1300 x 1610 Quick Start Guide Screw Accessory Package 36.5 kg 45 kg

Copyright © 2025, Optoma and its logo is a registered trademark of Optoma Corporation. Optoma Europe Ltd is the licensee of the registered trademark. All other product names and company names used herein are for identification purposes only and may be trademarks or registered trademarks of their respective owners. Errors and omissions excepted, all specifications are subject to change without notice. All images are for representation purposes only and may be simulated. 15012025070134