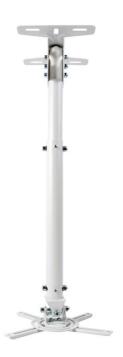

## OCM815W

Universal pole mount - White

- Universal fits different projectors
- Easy to install adjustable
- Quick projector connect and disconnect
- High load Supports up to 15kg

The OCM815B White Universal Projector Pole Mount is ideal for high ceilings. Easy to set up with its unique design gives you everything you need for quick adjustment, the flexibility to fit almost any projector and hassle free projector maintenance. It's the perfect universal projector pole mount.

## **Specifications**

EAN: 5060059046768, Colour: White **General** 

Net weight

7.87" x 7.48" x 32.87" Dimensions (W x D x H)

Pitch 20° Roll 20° 30° Yaw

576mm~835mm Adjustable In the box User manual

Accessory bag (inc screws, washers, extension arms and Allen keys)