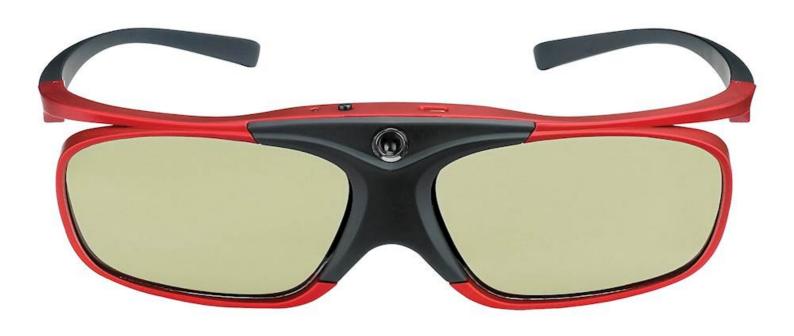

## ZD302

3D Glasses - DLP Link

- DLP Link Technology
- Stylish and lightweight design
- Long life Up to 40 hours and rechargeable
- Shutter refresh rate 96/100/120/144 (48/50/60/72Hz per eye)

Using DLP® Link™ active shutter technology, the Optoma ZD302 3D glasses allow you to watch the latest documentaries, sport and more in 3D.

Compatible with any Optoma 3D Ready or Full 3D projectors\*, these wireless 3D glasses automatically sync with the on-screen image. Boasting a long battery life of up to 40 hours and energy efficient auto power-off feature; the lightweight ZD302 glasses are fully rechargeable and even fit over most prescription glasses.