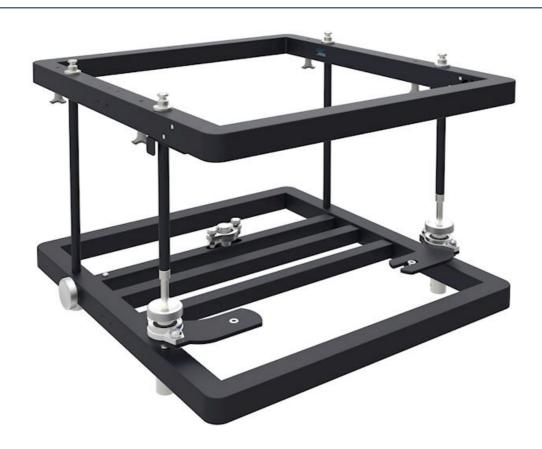

## SFFPRO2

PRO AV flying/stacking frame

- Aluminium flying/stacking frame
- 3 Axis fine adjustment
- Rotation +3.5° ~ -3.5°
- Tilt +5° ~ -5° / +2.5° ~ -7°

The SFFPRO2 is a heavy-duty projector flying/stacking frame for use with select Optoma projectors. Using this frame, you can easily tilt, rotate and swivel the projector thanks to its fine adjustment mechanism.

The SFFPRO2 provides rotation adjustment of  $+3.5^{\circ} \sim -3.5^{\circ}$  and tilt adjustment of  $+5^{\circ} \sim -5^{\circ}$  /  $+2.5^{\circ} \sim -7^{\circ}$ . The frame features built in stacking points which makes it easy to join mulitple frames together.