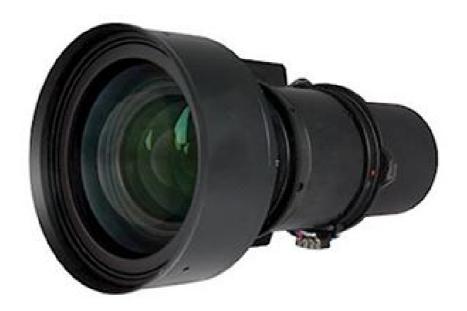

## BX-CTA20

Motorised Semi-wide Zoom Interchangeable Lens

- 1.2 ~ 1.5:1 throw ratio, project 1000-inch image from over 25m away with the BX-CTA20 lens
- Designed for the Optoma ZU1700, ZU1900, ZU2200 Ultra Bright DuraCore laser projectors
- 1.25x Motorised Zoom allows for a simplified and flexible setup
- Full Motorized Zoom, Focus, and Lens memory simplify any installation

The BX-CTA20 motorised lens is ideal for a variety of rental and permanent installation applications, including the entertainment and museum sectors.

This lens has a throw ratio of 1.2 ~ 1.5:1 and can produce an image size of 50" up to 1000"