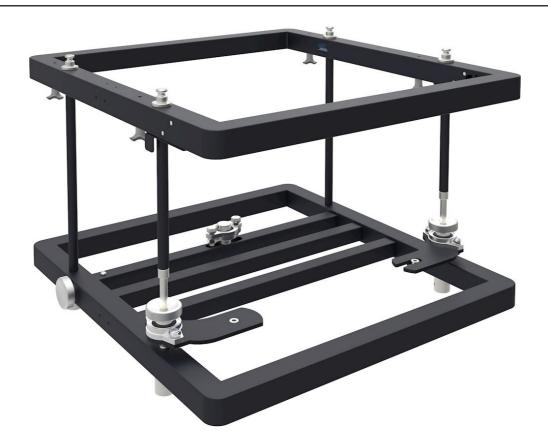

## SFFPRO1

PRO AV flying/stacking frame for WU1500 projector

- Aluminium flying/stacking frame for WU1500 projector
- 3 Axis fine adjustment
- Rotation +3.5° ~ -3.5°
- Tilt +5° ~ -5° / +2.5° ~ -7°

The SFFPRO1 is a heavy-duty projector flying/stacking frame for use with the Optoma WU1500 projector. Using this frame, you can easily tilt, rotate and swivel the projector thanks to its fine adjustment mechanism.

The SFFPRO1 provides rotation adjustment of  $+3.5^{\circ} \sim -3.5^{\circ}$  and tilt adjustment of  $+5^{\circ} \sim -5^{\circ} / +2.5^{\circ} \sim -7^{\circ}$ . The frame features built in stacking points which makes it easy to join multiple frames together.