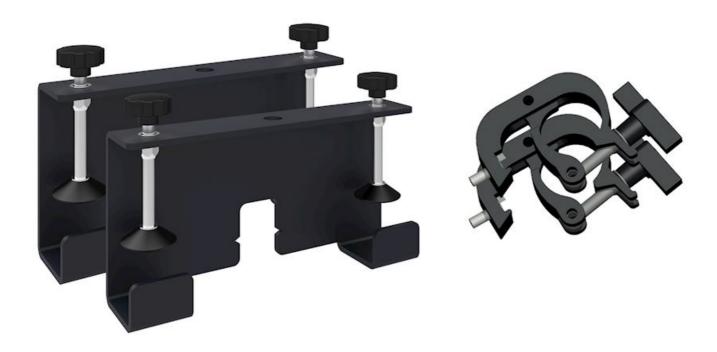

The SFFPROCLAMP is a heavy-duty trigger clamp set for use with the SFFPRO1 and SFFPRO2 flying/stacking frames. Using this clamp, you can easily mount your flying/stacking frame to trussing.

Set includes-

2x Heavy-duty trigger clamp 2x Frame clamp mount

Suitable for trussing with a maximum diameter of 51mm.

| Specifications |              |
|----------------|--------------|
|                | <del>_</del> |
|                |              |
|                |              |
|                |              |
|                |              |
|                |              |
|                |              |
|                |              |
|                |              |
|                |              |
|                |              |
|                |              |
|                |              |
|                |              |
|                |              |
|                |              |
|                |              |
|                |              |
|                |              |
|                |              |
|                |              |
|                |              |
|                |              |
|                |              |
|                |              |
|                |              |
|                |              |
|                |              |
|                |              |
|                |              |
|                |              |
|                |              |
|                |              |
|                |              |
|                |              |