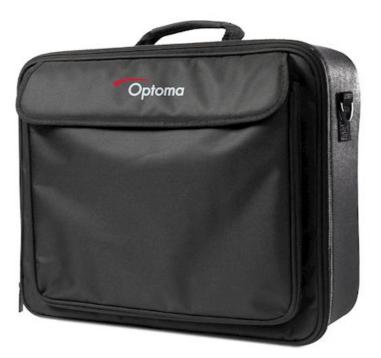

- Lightweight and durable
- Easy to carry includes a shoulder strap and easy grip handles
- Perfect for protecting and transporting your projector
- Compatible with a large range of Optoma projectors

Compatible with a large range of Optoma projectors, this lightweight and durable carry bag includes a handy shoulder strap and is perfect for protecting and transporting your projector.