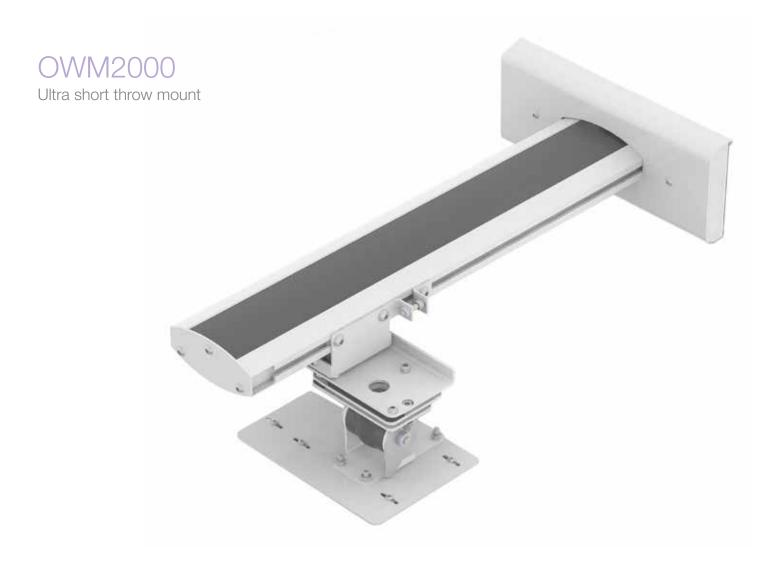

The OWM2000 ultra short throw projector features a high quality extruded arm and adjustable mounting plate. Perfect for installation with a whiteboard in education or corporate environments.