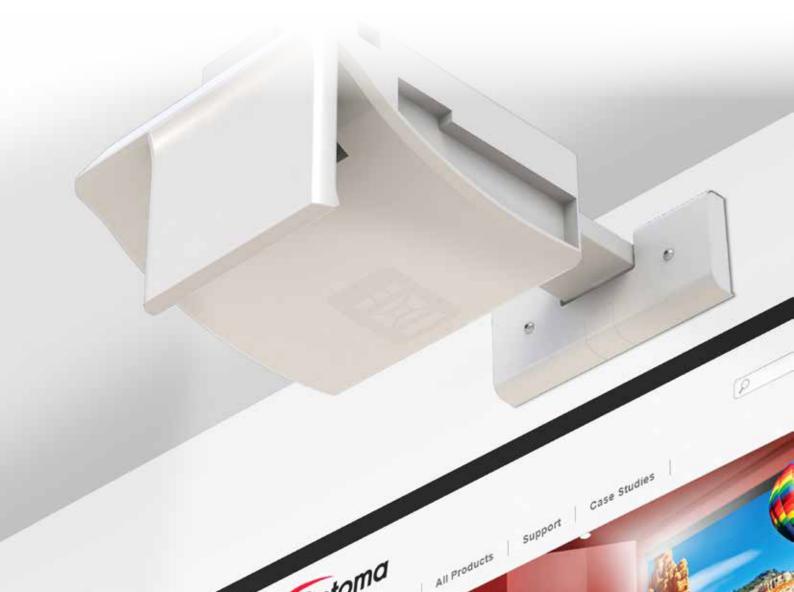

#### **Key Features**

- Sturdy Design
- Adjustable
- Easy to set up
- Cable management
- Security against theft
- Projection without shadows

The OWM1000 projector wall mount for the Optoma ultra short throw projector features a high quality telescopic arm and adjustable mounting plate for perfect installation with a screen or interactive whiteboard in education or corporate environments.

#### **EASY INSTALLATION**

A single installer is able to attach the wall mount to the wall to ensure a safe and secure installation for the projector.

#### **FLEXIBILITY**

To fit a variety of different screen sizes using the telescopic mount with multiple locking points. Universal mounting plate provides the flexibility for the mount to fit other brands of ultra short throw projectors.

#### **ADJUSTMENT**

The mounting plate can be adjusted horizontally and vertically for fine adjustment for projection on to a screen or interactive whiteboard.

#### **CABLE MANAGEMENT**

Cleverly designed to ensure cables are concealed to ensure a neat, tamper proof installation.

#### **PROFESSIONAL FINISH**

Once the installation is complete a wall plate gives the mount a professional look in any room.