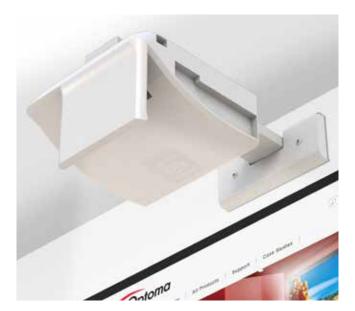

#### **Key Features**

- Sturdy Design
- Adjustable
- Easy to set up
- Cable management
- Security against theft
- Projection without shadows

The OWM1000 projector wall mount for the Optoma ultra short throw projector features a high quality telescopic arm and adjustable mounting plate for perfect installation with a screen or interactive whiteboard in education or corporate environments.

#### **EASY INSTALLATION**

A single installer is able to attach the wall mount to the wall to ensure a safe and secure installation for the projector.

#### **FLEXIBILITY**

To fit a variety of different screen sizes using the telescopic mount with multiple locking points. Universal mounting plate provides the flexibility for the mount to fit other brands of ultra short throw projectors.

#### **ADJUSTMENT**

The mounting plate can be adjusted horizontally and vertically for fine adjustment for projection on to a screen or interactive whiteboard.

#### **CABLE MANAGEMENT**

Cleverly designed to ensure cables are concealed to ensure a neat, tamper proof installation.

#### **PROFESSIONAL FINISH**

Once the installation is complete a wall plate gives the mount a professional look in any room.