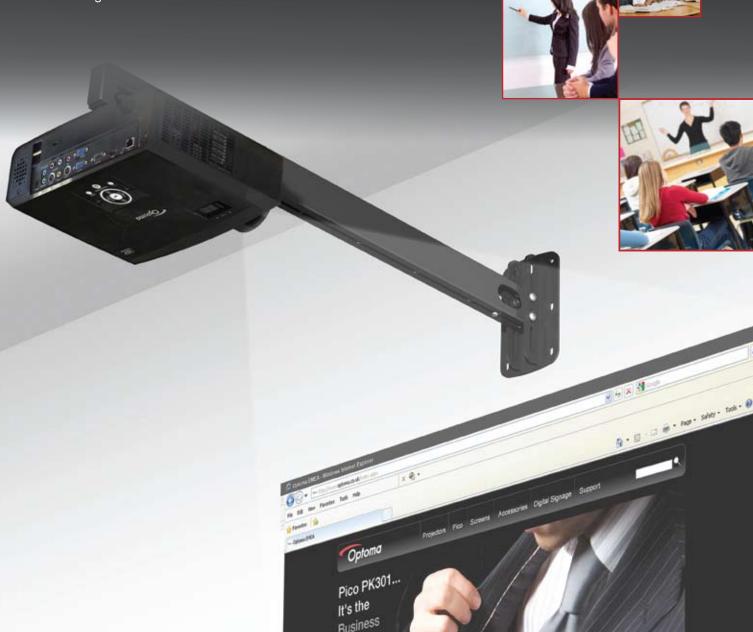

# OPCWM835

The OPCWM835 projector wall mount for the Optoma short throw projector features a high quality telescopic arm and height adjustment plate for versatile installation with a screen or interactive whiteboard in classrooms and offices.

# **Key Features**

- Universal and custom design for the new 610ST/605ST range
- Telescopic design
- Easy to install
- Height adjustment wall plate for great flexibility
- Cable management

# Short Throw Wall Mount