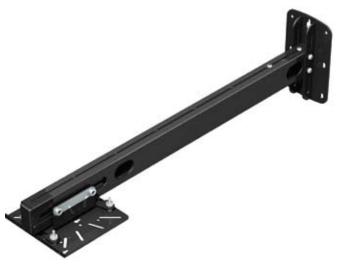

# OPCWM835

The OPCWM835 projector wall mount for the Optoma short throw projector features a high quality telescopic arm and height adjustment plate for versatile installation with a screen or interactive whiteboard in classrooms and offices.

# **Key Features**

- Universal and custom design for the new 610ST/605ST range
- Telescopic design
- Easy to install
- Height adjustment wall plate for great flexibility
- Cable management

# **FLEXIBILITY**

Telescopic mount with multiple locking points.

# **HEIGHT ADJUSTMENT**

The wall plate can be adjusted to three different heights allowing installation in a wider variety of venues.

# **CABLE MANAGEMENT**

Cleverly designed to ensure cables are concealed and kept out of the way.